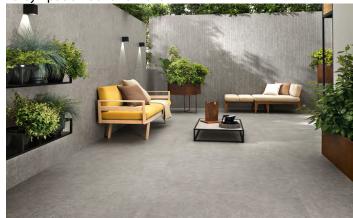

Smoke - bathroom floors & wall + Habitat vanity

Taupe floor and Clay walls + Habitat vanity

Grey - patio floor and walls

SUF

Ivory - Hexagon

Pearl - living room

Ivory - floors & walls