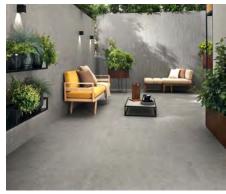

Smoke - bathroom floors & wall + Habitat vanity

Taupe floor and Clay walls + Habitat vanity

Grey - patio floor and walls

SUF

Ivory - Hexagon

Pearl - living room

Ivory - floors & walls