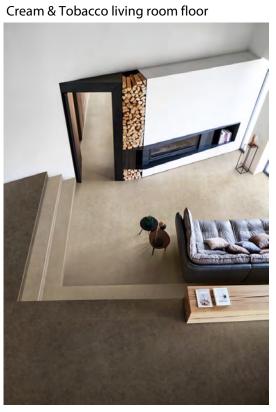

1200 x 2780 x 6mm\*

\*Special production can be produced to meet P3 requirements for

these slabs

Grip

600 x 1200 x 9mm 300 X 600 X 9mm

Paver Grip in 20mm (White, Cream, Clay, Grey & Tarmac ONLY)

1200 x 1200 x 20mm 600 x 1200 x 20mm 600 x 600 x 20mm

Type: Full colour body

Appearance: Stone

Production: Pressed & Rectified porcelain

Technical: Fire and Frost Resistant

Chemical and Stain Resistant Water porosity – less than 0.05%

Scratch resistant

Slip Resistance: Matte 9mm: P3

Matte 6mm: Special production can be produced to meet P3

requirements for these slabs

Grip 9mm: P5

Paver Grip 20mm: P5

Ivory - bathroom with decor + Habitat vanity



Smoke - bathroom floors & wall + Habitat vanity



Taupe floor and Clay walls + Habitat vanity



Grey - patio floor and walls



SUF



Ivory - Hexagon



Pearl - living room



Ivory - floors & walls