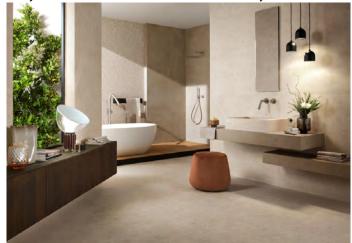

Scratch resistant

Slip Resistance: Matte 9mm: P3

Matte 6mm: Special production can be produced to meet P3

requirements for these slabs

Grip 9mm: P5

Paver Grip 20mm: P5

Ivory - bathroom with decor + Habitat vanity

Smoke - bathroom floors & wall + Habitat vanity

Taupe floor and Clay walls + Habitat vanity

Grey - patio floor and walls

SUF

Ivory - Hexagon

Pearl - living room

Ivory - floors & walls