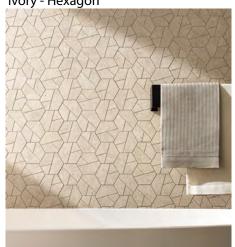

Smoke - bathroom floors & wall + Habitat vanity

Taupe floor and Clay walls + Habitat vanity

Grey - patio floor and walls

SUF

Ivory - Hexagon

Pearl - living room

Ivory - floors & walls