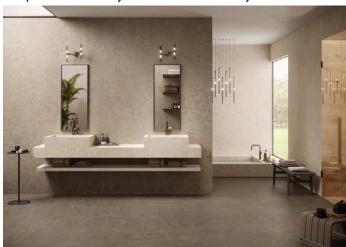

Smoke - bathroom floors & wall + Habitat vanity

Taupe floor and Clay walls + Habitat vanity

Grey - patio floor and walls

SUF

Ivory - Hexagon

Pearl - living room

Ivory - floors & walls