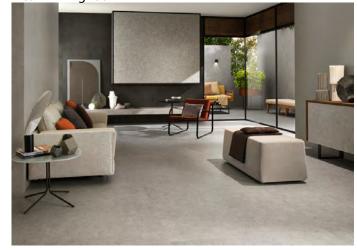

Smoke - bathroom floors & wall + Habitat vanity

Taupe floor and Clay walls + Habitat vanity

Grey - patio floor and walls

SUF

Ivory - Hexagon

Pearl - living room

Ivory - floors & walls