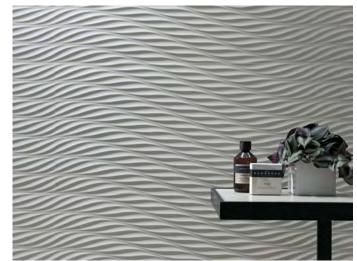

|
|             | Solid - White - Gloss & Matt in 500 x 1200 x 8.5mm                                                      |
| Туре:       | Ceramic with pressed surface                                                                            |
| Appearance: | Various 3 dimensional surfaces                                                                          |
| Production: | Rectified - Ceramic Wall tile                                                                           |
| Technical:  | Fire Resistant<br>Chemical and Stain Resistant<br>Water porosity – less than 0.10%<br>Scratch Resistant |

## Blade - White wall



#### Blade - White wall



# Ribbon - White wall





#### Diamond - White wall



## Flash - White wall



## Twist - White wall



# Flash - White wall