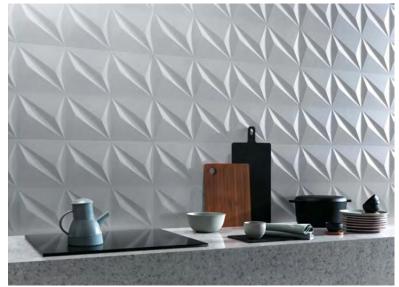

# **3D WALL - DESIGN**

3D Wall Design is in fact an Interior Designers dream wall surface General: collection - with clear-cut or sinuous shapes, multi-faceted patterns, and elegant wave reliefs that bring the wall tiles into the third dimension. Innovative three-dimensionality creates visual effects that morph depending on the lighting and the angle.

> Wall surface design is now endless with this collection of gentle and delicate play on light wall tiles - in matching plain options in various large format sizes to bring volume in their application.

| Origin:     | Italy                                                                                                   |
|-------------|---------------------------------------------------------------------------------------------------------|
| Proposals:  | Blade - White and Rose - Matt in 400 x 800 x 8.5mm                                                      |
|             | Blade - White - Matt in 500 x 1200 x 8.5mm & 305 x 560 x 8.5mm                                          |
|             | Dune - White and Sand - Matt in 400 x 800 x 8.5mm                                                       |
|             | Line - White - Matt in 500 x 1200 x 8.5mm & 305 x 560 x 8.5mm                                           |
|             | Diamond - White and Black - Matt in 400 x 800 x 8.5mm                                                   |
|             | Stars - White - Matt in 400 x 800 x 8.5mm                                                               |
|             | Flash - White - Matt in 400 x 800 x 8.5mm                                                               |
|             | Ribbon - White - Matt in 400 x 800 x 8.5mm                                                              |
|             | Twist - Sage - Matt in 400 x 800 x 8.5mm                                                                |
|             | Wind - White - Matt in 400 x 800 x 8.5mm                                                                |
|             | Wave - White - Matt in 305 x 560 x 8.5mm                                                                |
|             | Arty - Milk - Matt in 400 x 800 x 8.5mm                                                                 |
|             | Flows - White - Matt in 500 x 1200 x 8.5mm                                                              |
|             | Solid - Sand - Matt in 400 x 800 x 8.5mm                                                                |
|             | Solid - White - Gloss & Matt in 500 x 1200 x 8.5mm                                                      |
| Туре:       | Ceramic with pressed surface                                                                            |
| Appearance: | Various 3 dimensional surfaces                                                                          |
| Production: | Rectified - Ceramic Wall tile                                                                           |
| Technical:  | Fire Resistant<br>Chemical and Stain Resistant<br>Water porosity – less than 0.10%<br>Scratch Resistant |