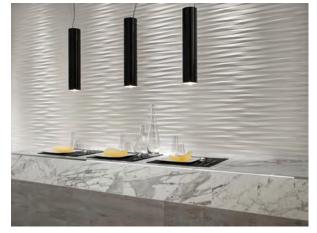

# **3D WALL - DESIGN**

3D Wall Design is in fact an Interior Designers dream wall surface General: collection - with clear-cut or sinuous shapes, multi-faceted patterns, and elegant wave reliefs that bring the wall tiles into the third dimension. Innovative three-dimensionality creates visual effects that morph depending on the lighting and the angle.

> Wall surface design is now endless with this collection of gentle and delicate play on light wall tiles - in matching plain options in various large format sizes to bring volume in their application.