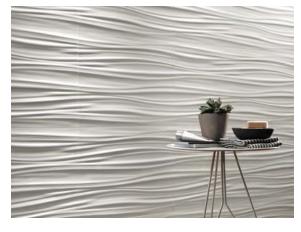

| Solid - Sand - Matt in 400 x 800 x 8.5mm                                                                |
|             | Solid - White - Gloss & Matt in 500 x 1200 x 8.5mm                                                      |
| Туре:       | Ceramic with pressed surface                                                                            |
| Appearance: | Various 3 dimensional surfaces                                                                          |
| Production: | Rectified - Ceramic Wall tile                                                                           |
| Technical:  | Fire Resistant<br>Chemical and Stain Resistant<br>Water porosity – less than 0.10%<br>Scratch Resistant |

## Blade - White wall



#### Blade - White wall



# Ribbon - White wall





#### Diamond - White wall



## Flash - White wall



## Twist - White wall



# Flash - White wall