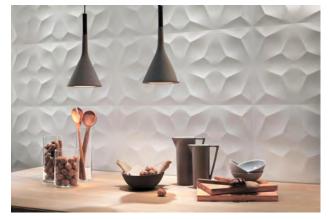

400 x 800 x 8.5mm                                                                |
|             | Solid - White - Gloss & Matt in 500 x 1200 x 8.5mm                                                      |
| Туре:       | Ceramic with pressed surface                                                                            |
| Appearance: | Various 3 dimensional surfaces                                                                          |
| Production: | Rectified - Ceramic Wall tile                                                                           |
| Technical:  | Fire Resistant<br>Chemical and Stain Resistant<br>Water porosity – less than 0.10%<br>Scratch Resistant |

## Blade - White wall



#### Blade - White wall



# Ribbon - White wall





#### Diamond - White wall



## Flash - White wall



## Twist - White wall



# Flash - White wall