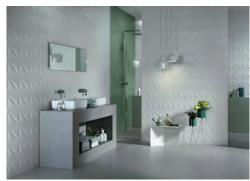

|
|             | Solid - White - Gloss & Matt in 500 x 1200 x 8.5mm                                                      |
| Туре:       | Ceramic with pressed surface                                                                            |
| Appearance: | Various 3 dimensional surfaces                                                                          |
| Production: | Rectified - Ceramic Wall tile                                                                           |
| Technical:  | Fire Resistant<br>Chemical and Stain Resistant<br>Water porosity – less than 0.10%<br>Scratch Resistant |

## Blade - White wall



#### Blade - White wall



# Ribbon - White wall





#### Diamond - White wall



## Flash - White wall



## Twist - White wall



# Flash - White wall