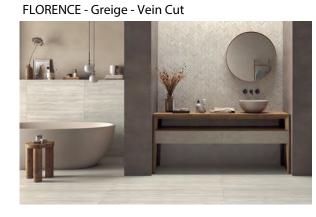

## ROME & FLORENCE - Travertine

| General:                                                                            | eneral: The ageless architectural versatility of Travertine is replicated in<br>this beautiful selection of Vein Cut and Cross Cut porcelain<br>stoneware. This hard wearing and sustainable material is<br>authentic to the real stone in texture, veining and colours - but<br>with the added advantage of stain, scratch and chemical resistant.<br>Available in 4 beautiful colours, and a multitude of sizes plus<br>special decors - for both internal & external uses. Also available in |                   |                          | Origin:          | Italy                                                                                                                                                                                              |                                         |                                                              |
|-------------------------------------------------------------------------------------|-------------------------------------------------------------------------------------------------------------------------------------------------------------------------------------------------------------------------------------------------------------------------------------------------------------------------------------------------------------------------------------------------------------------------------------------------------------------------------------------------|-------------------|--------------------------|------------------|----------------------------------------------------------------------------------------------------------------------------------------------------------------------------------------------------|-----------------------------------------|--------------------------------------------------------------|
|                                                                                     |                                                                                                                                                                                                                                                                                                                                                                                                                                                                                                 |                   |                          | Availability:    | ROME                                                                                                                                                                                               | ROME                                    | ROME                                                         |
|                                                                                     |                                                                                                                                                                                                                                                                                                                                                                                                                                                                                                 |                   |                          |                  | Cross Cut - Natural Cross Cut - Grip   1000 x 1000 x 9.5mm 1000 x 1000 x 9.5mm   600 x 1200 x 9.5mm 600 x 1200 x 9.5mm   600 x 900 x 9.5mm 600 x 900 x 9.5mm   600 x 600 x 9.5mm 300 x 600 x 9.5mm | 600 x 1200 x 9.5mm                      | Cross Cut - Paver<br>1000 x 1000 x 20mm<br>600 x 1200 x 20mm |
|                                                                                     |                                                                                                                                                                                                                                                                                                                                                                                                                                                                                                 |                   |                          |                  |                                                                                                                                                                                                    |                                         |                                                              |
|                                                                                     |                                                                                                                                                                                                                                                                                                                                                                                                                                                                                                 |                   |                          |                  |                                                                                                                                                                                                    | 600 x 900 x 20mm<br>600 x 600 x 20mm    |                                                              |
|                                                                                     |                                                                                                                                                                                                                                                                                                                                                                                                                                                                                                 |                   |                          |                  |                                                                                                                                                                                                    |                                         |                                                              |
|                                                                                     | 20mm pavers for heavy duty landscape areas and raised flooring.                                                                                                                                                                                                                                                                                                                                                                                                                                 |                   |                          |                  |                                                                                                                                                                                                    |                                         |                                                              |
| Applications:                                                                       | All commerical and residential applications for both floor and wall.                                                                                                                                                                                                                                                                                                                                                                                                                            |                   |                          |                  | FLORENCE                                                                                                                                                                                           |                                         | FLORENCE                                                     |
|                                                                                     | Create various edge deta                                                                                                                                                                                                                                                                                                                                                                                                                                                                        | -                 |                          | Decors:          | Vein Cut - Natural                                                                                                                                                                                 |                                         | Vein Cut - Paver                                             |
| ROME                                                                                | / copings, as well as custom internal & external designs.                                                                                                                                                                                                                                                                                                                                                                                                                                       |                   |                          |                  | 600 x 1200 x 9.5mm                                                                                                                                                                                 | 500 x 1200 x 9.5mm<br>500 x 900 x 9.5mm |                                                              |
| Bianco                                                                              | Avorio                                                                                                                                                                                                                                                                                                                                                                                                                                                                                          | Greige            | Beige                    |                  | 300 x 600 x 9.5mm                                                                                                                                                                                  |                                         | 600 x 900 x 20mm                                             |
|                                                                                     |                                                                                                                                                                                                                                                                                                                                                                                                                                                                                                 | and and all       |                          |                  |                                                                                                                                                                                                    |                                         |                                                              |
|                                                                                     |                                                                                                                                                                                                                                                                                                                                                                                                                                                                                                 | Part and a second |                          |                  | ROME - Mosaic 300 x 300 x 9.5mm sheets<br>ROME - Hexagon 300 x 340 x 9.5mm sheet                                                                                                                   |                                         |                                                              |
| South State                                                                         |                                                                                                                                                                                                                                                                                                                                                                                                                                                                                                 |                   |                          |                  | FLORENCE - Chevron 335 x 335 x 9.5mm sheet                                                                                                                                                         |                                         |                                                              |
|                                                                                     | A DINGLASS                                                                                                                                                                                                                                                                                                                                                                                                                                                                                      | 1. Carlos Maria   |                          |                  | FLORENCE - Linear 200 x                                                                                                                                                                            | : 600 x 9.5mm tile m                    |                                                              |
|                                                                                     |                                                                                                                                                                                                                                                                                                                                                                                                                                                                                                 |                   |                          | Туре:            | Digital Ink Jet Technology                                                                                                                                                                         |                                         |                                                              |
| FLORENCE<br>Bianco                                                                  | Avorio                                                                                                                                                                                                                                                                                                                                                                                                                                                                                          | Greige            | Beige                    | Appearance:      | Travertine Stone                                                                                                                                                                                   |                                         |                                                              |
| Dianeo                                                                              |                                                                                                                                                                                                                                                                                                                                                                                                                                                                                                 | Greige            | Derge                    |                  |                                                                                                                                                                                                    |                                         |                                                              |
|                                                                                     |                                                                                                                                                                                                                                                                                                                                                                                                                                                                                                 |                   |                          |                  |                                                                                                                                                                                                    |                                         |                                                              |
|                                                                                     |                                                                                                                                                                                                                                                                                                                                                                                                                                                                                                 |                   |                          | Production:      | Pressed & Rectified porcelain Tile                                                                                                                                                                 |                                         |                                                              |
|                                                                                     |                                                                                                                                                                                                                                                                                                                                                                                                                                                                                                 |                   |                          | Technical:       | Fire and Frost Resistant                                                                                                                                                                           |                                         |                                                              |
|                                                                                     |                                                                                                                                                                                                                                                                                                                                                                                                                                                                                                 |                   |                          |                  | Chemical and Stain Resistant<br>Water porosity – less than 0.05%                                                                                                                                   |                                         |                                                              |
|                                                                                     |                                                                                                                                                                                                                                                                                                                                                                                                                                                                                                 |                   |                          |                  | Scratch resistant                                                                                                                                                                                  |                                         |                                                              |
|                                                                                     |                                                                                                                                                                                                                                                                                                                                                                                                                                                                                                 |                   |                          | Slip Resistance: | Natural 9.5mm : R10                                                                                                                                                                                |                                         |                                                              |
| Suppliers of the finest info@csaustralia.com.au www.ceramicsurfacesaustralia.com.au |                                                                                                                                                                                                                                                                                                                                                                                                                                                                                                 |                   |                          |                  | Grip 9.5mm : R11                                                                                                                                                                                   |                                         |                                                              |
|                                                                                     |                                                                                                                                                                                                                                                                                                                                                                                                                                                                                                 |                   |                          |                  |                                                                                                                                                                                                    |                                         |                                                              |
| porcer                                                                              |                                                                                                                                                                                                                                                                                                                                                                                                                                                                                                 | www.ceramic       | surracesaustralia.com.au |                  | Paver Grip 20mm : R11                                                                                                                                                                              |                                         |                                                              |
|                                                                                     |                                                                                                                                                                                                                                                                                                                                                                                                                                                                                                 |                   |                          |                  |                                                                                                                                                                                                    |                                         |                                                              |