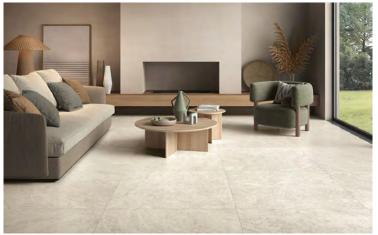

## ROME & FLORENCE - Travertine

| General:                                                                            | eneral: The ageless architectural versatility of Travertine is replicated in<br>this beautiful selection of Vein Cut and Cross Cut porcelain<br>stoneware. This hard wearing and sustainable material is<br>authentic to the real stone in texture, veining and colours - but<br>with the added advantage of stain, scratch and chemical resistant.<br>Available in 4 beautiful colours, and a multitude of sizes plus<br>special decors - for both internal & external uses. Also available in |                   |                          | Origin:          | Italy                                                                                                                                                                                              |                                         |                                                              |
|-------------------------------------------------------------------------------------|-------------------------------------------------------------------------------------------------------------------------------------------------------------------------------------------------------------------------------------------------------------------------------------------------------------------------------------------------------------------------------------------------------------------------------------------------------------------------------------------------|-------------------|--------------------------|------------------|----------------------------------------------------------------------------------------------------------------------------------------------------------------------------------------------------|-----------------------------------------|--------------------------------------------------------------|
|                                                                                     |                                                                                                                                                                                                                                                                                                                                                                                                                                                                                                 |                   |                          | Availability:    | ROME                                                                                                                                                                                               | ROME                                    | ROME                                                         |
|                                                                                     |                                                                                                                                                                                                                                                                                                                                                                                                                                                                                                 |                   |                          |                  | Cross Cut - Natural Cross Cut - Grip   1000 x 1000 x 9.5mm 1000 x 1000 x 9.5mm   600 x 1200 x 9.5mm 600 x 1200 x 9.5mm   600 x 900 x 9.5mm 600 x 900 x 9.5mm   600 x 600 x 9.5mm 300 x 600 x 9.5mm | 600 x 1200 x 9.5mm                      | Cross Cut - Paver<br>1000 x 1000 x 20mm<br>600 x 1200 x 20mm |
|                                                                                     |                                                                                                                                                                                                                                                                                                                                                                                                                                                                                                 |                   |                          |                  |                                                                                                                                                                                                    |                                         |                                                              |
|                                                                                     |                                                                                                                                                                                                                                                                                                                                                                                                                                                                                                 |                   |                          |                  |                                                                                                                                                                                                    | 600 x 900 x 20mm<br>600 x 600 x 20mm    |                                                              |
|                                                                                     |                                                                                                                                                                                                                                                                                                                                                                                                                                                                                                 |                   |                          |                  |                                                                                                                                                                                                    |                                         |                                                              |
|                                                                                     | 20mm pavers for heavy duty landscape areas and raised flooring.                                                                                                                                                                                                                                                                                                                                                                                                                                 |                   |                          |                  |                                                                                                                                                                                                    |                                         |                                                              |
| Applications:                                                                       | All commerical and residential applications for both floor and wall.                                                                                                                                                                                                                                                                                                                                                                                                                            |                   |                          |                  | FLORENCE                                                                                                                                                                                           |                                         | FLORENCE                                                     |
|                                                                                     | Create various edge deta                                                                                                                                                                                                                                                                                                                                                                                                                                                                        | -                 |                          | Decors:          | Vein Cut - Natural                                                                                                                                                                                 |                                         | Vein Cut - Paver                                             |
| ROME                                                                                | / copings, as well as custom internal & external designs.                                                                                                                                                                                                                                                                                                                                                                                                                                       |                   |                          |                  | 600 x 1200 x 9.5mm                                                                                                                                                                                 | 500 x 1200 x 9.5mm<br>500 x 900 x 9.5mm |                                                              |
| Bianco                                                                              | Avorio                                                                                                                                                                                                                                                                                                                                                                                                                                                                                          | Greige            | Beige                    |                  | 300 x 600 x 9.5mm                                                                                                                                                                                  |                                         | 600 x 900 x 20mm                                             |
|                                                                                     |                                                                                                                                                                                                                                                                                                                                                                                                                                                                                                 | and and all       |                          |                  |                                                                                                                                                                                                    |                                         |                                                              |
|                                                                                     |                                                                                                                                                                                                                                                                                                                                                                                                                                                                                                 | Part and a second |                          |                  | ROME - Mosaic 300 x 300 x 9.5mm sheets<br>ROME - Hexagon 300 x 340 x 9.5mm sheet                                                                                                                   |                                         |                                                              |
| South State                                                                         |                                                                                                                                                                                                                                                                                                                                                                                                                                                                                                 |                   |                          |                  | FLORENCE - Chevron 335 x 335 x 9.5mm sheet                                                                                                                                                         |                                         |                                                              |
|                                                                                     | A DINGLASS                                                                                                                                                                                                                                                                                                                                                                                                                                                                                      | 1. Carlos Maria   |                          |                  | FLORENCE - Linear 200 x                                                                                                                                                                            | : 600 x 9.5mm tile m                    |                                                              |
|                                                                                     |                                                                                                                                                                                                                                                                                                                                                                                                                                                                                                 |                   |                          | Туре:            | Digital Ink Jet Technology                                                                                                                                                                         |                                         |                                                              |
| FLORENCE<br>Bianco                                                                  | Avorio                                                                                                                                                                                                                                                                                                                                                                                                                                                                                          | Greige            | Beige                    | Appearance:      | Travertine Stone                                                                                                                                                                                   |                                         |                                                              |
| Dianeo                                                                              |                                                                                                                                                                                                                                                                                                                                                                                                                                                                                                 | Greige            | Derge                    |                  |                                                                                                                                                                                                    |                                         |                                                              |
|                                                                                     |                                                                                                                                                                                                                                                                                                                                                                                                                                                                                                 |                   |                          |                  |                                                                                                                                                                                                    |                                         |                                                              |
|                                                                                     |                                                                                                                                                                                                                                                                                                                                                                                                                                                                                                 |                   |                          | Production:      | Pressed & Rectified porcelain Tile                                                                                                                                                                 |                                         |                                                              |
|                                                                                     |                                                                                                                                                                                                                                                                                                                                                                                                                                                                                                 |                   |                          | Technical:       | Fire and Frost Resistant                                                                                                                                                                           |                                         |                                                              |
|                                                                                     |                                                                                                                                                                                                                                                                                                                                                                                                                                                                                                 |                   |                          |                  | Chemical and Stain Resistant<br>Water porosity – less than 0.05%                                                                                                                                   |                                         |                                                              |
|                                                                                     |                                                                                                                                                                                                                                                                                                                                                                                                                                                                                                 |                   |                          |                  | Scratch resistant                                                                                                                                                                                  |                                         |                                                              |
|                                                                                     |                                                                                                                                                                                                                                                                                                                                                                                                                                                                                                 |                   |                          | Slip Resistance: | Natural 9.5mm : R10                                                                                                                                                                                |                                         |                                                              |
| Suppliers of the finest info@csaustralia.com.au www.ceramicsurfacesaustralia.com.au |                                                                                                                                                                                                                                                                                                                                                                                                                                                                                                 |                   |                          |                  | Grip 9.5mm : R11                                                                                                                                                                                   |                                         |                                                              |
|                                                                                     |                                                                                                                                                                                                                                                                                                                                                                                                                                                                                                 |                   |                          |                  |                                                                                                                                                                                                    |                                         |                                                              |
| porcer                                                                              |                                                                                                                                                                                                                                                                                                                                                                                                                                                                                                 | www.ceramic       | surracesaustralia.com.au |                  | Paver Grip 20mm : R11                                                                                                                                                                              |                                         |                                                              |
|                                                                                     |                                                                                                                                                                                                                                                                                                                                                                                                                                                                                                 |                   |                          |                  |                                                                                                                                                                                                    |                                         |                                                              |