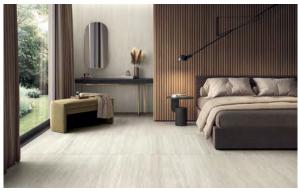

## ROME & FLORENCE - Travertine

| General:                                                                            | eneral: The ageless architectural versatility of Travertine is replicated in<br>this beautiful selection of Vein Cut and Cross Cut porcelain<br>stoneware. This hard wearing and sustainable material is<br>authentic to the real stone in texture, veining and colours - but<br>with the added advantage of stain, scratch and chemical resistant.<br>Available in 4 beautiful colours, and a multitude of sizes plus<br>special decors - for both internal & external uses. Also available in |                   |                          | Origin:          | Italy                                                                                                                                                                                              |                                         |                                                              |
|-------------------------------------------------------------------------------------|-------------------------------------------------------------------------------------------------------------------------------------------------------------------------------------------------------------------------------------------------------------------------------------------------------------------------------------------------------------------------------------------------------------------------------------------------------------------------------------------------|-------------------|--------------------------|------------------|----------------------------------------------------------------------------------------------------------------------------------------------------------------------------------------------------|-----------------------------------------|--------------------------------------------------------------|
|                                                                                     |                                                                                                                                                                                                                                                                                                                                                                                                                                                                                                 |                   |                          | Availability:    | ROME                                                                                                                                                                                               | ROME                                    | ROME                                                         |
|                                                                                     |                                                                                                                                                                                                                                                                                                                                                                                                                                                                                                 |                   |                          |                  | Cross Cut - Natural Cross Cut - Grip   1000 x 1000 x 9.5mm 1000 x 1000 x 9.5mm   600 x 1200 x 9.5mm 600 x 1200 x 9.5mm   600 x 900 x 9.5mm 600 x 900 x 9.5mm   600 x 600 x 9.5mm 300 x 600 x 9.5mm | 600 x 1200 x 9.5mm                      | Cross Cut - Paver<br>1000 x 1000 x 20mm<br>600 x 1200 x 20mm |
|                                                                                     |                                                                                                                                                                                                                                                                                                                                                                                                                                                                                                 |                   |                          |                  |                                                                                                                                                                                                    |                                         |                                                              |
|                                                                                     |                                                                                                                                                                                                                                                                                                                                                                                                                                                                                                 |                   |                          |                  |                                                                                                                                                                                                    | 600 x 900 x 20mm<br>600 x 600 x 20mm    |                                                              |
|                                                                                     |                                                                                                                                                                                                                                                                                                                                                                                                                                                                                                 |                   |                          |                  |                                                                                                                                                                                                    |                                         |                                                              |
|                                                                                     | 20mm pavers for heavy duty landscape areas and raised flooring.                                                                                                                                                                                                                                                                                                                                                                                                                                 |                   |                          |                  |                                                                                                                                                                                                    |                                         |                                                              |
| Applications:                                                                       | All commerical and residential applications for both floor and wall.                                                                                                                                                                                                                                                                                                                                                                                                                            |                   |                          |                  | FLORENCE                                                                                                                                                                                           |                                         | FLORENCE                                                     |
|                                                                                     | Create various edge deta                                                                                                                                                                                                                                                                                                                                                                                                                                                                        | -                 |                          | Decors:          | Vein Cut - Natural                                                                                                                                                                                 |                                         | Vein Cut - Paver                                             |
| ROME                                                                                | / copings, as well as custom internal & external designs.                                                                                                                                                                                                                                                                                                                                                                                                                                       |                   |                          |                  | 600 x 1200 x 9.5mm                                                                                                                                                                                 | 500 x 1200 x 9.5mm<br>500 x 900 x 9.5mm |                                                              |
| Bianco                                                                              | Avorio                                                                                                                                                                                                                                                                                                                                                                                                                                                                                          | Greige            | Beige                    |                  | 300 x 600 x 9.5mm                                                                                                                                                                                  |                                         | 600 x 900 x 20mm                                             |
|                                                                                     |                                                                                                                                                                                                                                                                                                                                                                                                                                                                                                 | and and all       |                          |                  |                                                                                                                                                                                                    |                                         |                                                              |
|                                                                                     |                                                                                                                                                                                                                                                                                                                                                                                                                                                                                                 | Part and a second |                          |                  | ROME - Mosaic 300 x 300 x 9.5mm sheets<br>ROME - Hexagon 300 x 340 x 9.5mm sheet                                                                                                                   |                                         |                                                              |
| South State                                                                         |                                                                                                                                                                                                                                                                                                                                                                                                                                                                                                 |                   |                          |                  | FLORENCE - Chevron 335 x 335 x 9.5mm sheet                                                                                                                                                         |                                         |                                                              |
|                                                                                     | A DINGLASS                                                                                                                                                                                                                                                                                                                                                                                                                                                                                      | 1. Carlos Maria   |                          |                  | FLORENCE - Linear 200 x                                                                                                                                                                            | : 600 x 9.5mm tile m                    |                                                              |
|                                                                                     |                                                                                                                                                                                                                                                                                                                                                                                                                                                                                                 |                   |                          | Туре:            | Digital Ink Jet Technology                                                                                                                                                                         |                                         |                                                              |
| FLORENCE<br>Bianco                                                                  | Avorio                                                                                                                                                                                                                                                                                                                                                                                                                                                                                          | Greige            | Beige                    | Appearance:      | Travertine Stone                                                                                                                                                                                   |                                         |                                                              |
| Dianeo                                                                              |                                                                                                                                                                                                                                                                                                                                                                                                                                                                                                 | Greige            | Derge                    |                  |                                                                                                                                                                                                    |                                         |                                                              |
|                                                                                     |                                                                                                                                                                                                                                                                                                                                                                                                                                                                                                 |                   |                          |                  |                                                                                                                                                                                                    |                                         |                                                              |
|                                                                                     |                                                                                                                                                                                                                                                                                                                                                                                                                                                                                                 |                   |                          | Production:      | Pressed & Rectified porcelain Tile                                                                                                                                                                 |                                         |                                                              |
|                                                                                     |                                                                                                                                                                                                                                                                                                                                                                                                                                                                                                 |                   |                          | Technical:       | Fire and Frost Resistant                                                                                                                                                                           |                                         |                                                              |
|                                                                                     |                                                                                                                                                                                                                                                                                                                                                                                                                                                                                                 |                   |                          |                  | Chemical and Stain Resistant<br>Water porosity – less than 0.05%                                                                                                                                   |                                         |                                                              |
|                                                                                     |                                                                                                                                                                                                                                                                                                                                                                                                                                                                                                 |                   |                          |                  | Scratch resistant                                                                                                                                                                                  |                                         |                                                              |
|                                                                                     |                                                                                                                                                                                                                                                                                                                                                                                                                                                                                                 |                   |                          | Slip Resistance: | Natural 9.5mm : R10                                                                                                                                                                                |                                         |                                                              |
| Suppliers of the finest info@csaustralia.com.au www.ceramicsurfacesaustralia.com.au |                                                                                                                                                                                                                                                                                                                                                                                                                                                                                                 |                   |                          |                  | Grip 9.5mm : R11                                                                                                                                                                                   |                                         |                                                              |
|                                                                                     |                                                                                                                                                                                                                                                                                                                                                                                                                                                                                                 |                   |                          |                  |                                                                                                                                                                                                    |                                         |                                                              |
| porcer                                                                              |                                                                                                                                                                                                                                                                                                                                                                                                                                                                                                 | www.ceramic       | surracesaustralia.com.au |                  | Paver Grip 20mm : R11                                                                                                                                                                              |                                         |                                                              |
|                                                                                     |                                                                                                                                                                                                                                                                                                                                                                                                                                                                                                 |                   |                          |                  |                                                                                                                                                                                                    |                                         |                                                              |