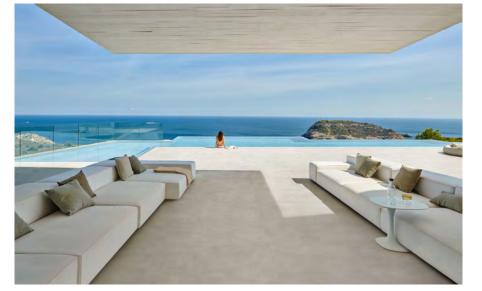

te finish - R10 / P3<br>Grip finish - R11 / P4                                                                                                                                                                                           |                                     |  |
|                                 |                                                                                                                                                                                                                                             |                                     |  |

Origin:

Italv

### White & Pearl bathroom with Lock Decor wall



White Lock Decor wall



Ash internal & external areas



## Grey & Tarmac lounge area



Pearl outdoor grip





Moon & Pearl living areas



#### Ash & Ivory living area



## Pearl outside living area



#### Pearl outside living area