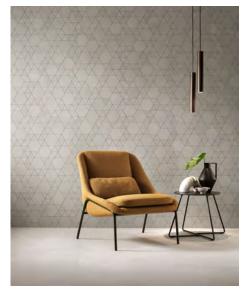

OCS, PVC, Formaldehyde or Allergens |                                     |  |
| Slip Resistance:                | Matte finish - R10 / P3<br>Grip finish - R11 / P4                                                                                                                                                                                           |                                     |  |
|                                 |                                                                                                                                                                                                                                             |                                     |  |

Origin:

Italv

### White & Pearl bathroom with Lock Decor wall



White Lock Decor wall



Ash internal & external areas



## Grey & Tarmac lounge area



Pearl outdoor grip





Moon & Pearl living areas



#### Ash & Ivory living area



## Pearl outside living area



#### Pearl outside living area