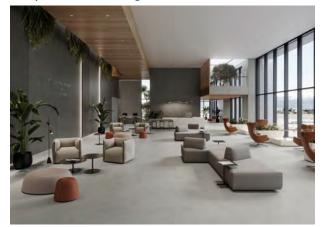

|  |
| Slip Resistance:                | Matte finish - R10 / P3<br>Grip finish - R11 / P4                                                                                                                                                                                           |                                     |  |
|                                 |                                                                                                                                                                                                                                             |                                     |  |

Origin:

Italv

### White & Pearl bathroom with Lock Decor wall



White Lock Decor wall



Ash internal & external areas



## Grey & Tarmac lounge area



Pearl outdoor grip





Moon & Pearl living areas



#### Ash & Ivory living area



## Pearl outside living area



#### Pearl outside living area