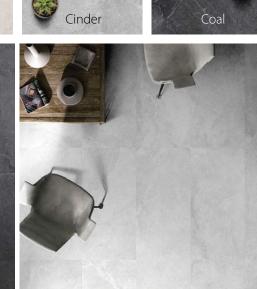

## Suppliers of the finest porcelainstoneware

info@csaustralia.com.au www.ceramicsurfacesaustralia.com.au

| Origin:          | China                                                                                                                                                                                                         |
|------------------|---------------------------------------------------------------------------------------------------------------------------------------------------------------------------------------------------------------|
| Colours:         | Moon   Sand   Cinder   Coal                                                                                                                                                                                   |
|                  | 300 x 300 x 10mm<br>300 x 600 x 10mm<br>600 x 600 x 10mm<br>900 x 900 x 10mm<br>600 x 1200 x 10mm<br>1200 x 1200 x 10mm<br>Natural Microsurface: All sizes<br>Lappato: 300 x 600 / 600 x 600mm / 600 x 1200mm |
| Crazy Pave:      | Various sizes in 2.16m2 boxes (A & B boxes)                                                                                                                                                                   |
| Paver:           | External: 600 x 600 x 20mm and Bullnose 400 x 600 x 20mm                                                                                                                                                      |
| Decor:           | Arrow Herring Bone Mosaic: 260 x 73mm                                                                                                                                                                         |
| Туре:            | Vitrified glazed porcelain<br>Random faces over 9m <sup>2</sup>                                                                                                                                               |
| Appearance:      | Moderate variation<br>Elegant stone designs                                                                                                                                                                   |
| Production:      | Pressed and rectified porcelain                                                                                                                                                                               |
| Technical:       | Water Absorption < 0.5%<br>Scratch, Stain, Frost and Chemical Resistant<br>Breaking Strength $\geq$ 1300 N<br>Resistance to staining, classe 1- EN ISO 10545-14                                               |
| Slip Resistance: | Matt Finish:Wet P3 (DIN 51130)Microsurface Finish:Dry P3 (DIN 51130) Wet P4Paver Finish:Wet P5 (DIN 51130)                                                                                                    |