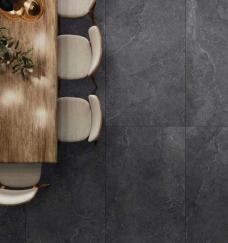

## Marmo Enz Stone

- General: The Marmo collection encompasses natural colour variations combined with random traversing marble veins and natural stone appearance creating a depth of character. The unique Microtech finish allows for a smooth feel when dry and grip finish when wet.
- Applications: All commercial and residential applications for both floors and walls, creating various edge detailing and laminations for steps, pool surrounds and coping.

## Suppliers of the finest porcelainstoneware

info@csaustralia.com.au www.ceramicsurfacesaustralia.com.au

| Origin:          | China                                                                                                                                                                                                         |
|------------------|---------------------------------------------------------------------------------------------------------------------------------------------------------------------------------------------------------------|
| Colours:         | Moon   Sand   Cinder   Coal                                                                                                                                                                                   |
|                  | 300 x 300 x 10mm<br>300 x 600 x 10mm<br>600 x 600 x 10mm<br>900 x 900 x 10mm<br>600 x 1200 x 10mm<br>1200 x 1200 x 10mm<br>Natural Microsurface: All sizes<br>Lappato: 300 x 600 / 600 x 600mm / 600 x 1200mm |
| Crazy Pave:      | Various sizes in 2.16m2 boxes (A & B boxes)                                                                                                                                                                   |
| Paver:           | External: 600 x 600 x 20mm and Bullnose 400 x 600 x 20mm                                                                                                                                                      |
| Decor:           | Arrow Herring Bone Mosaic: 260 x 73mm                                                                                                                                                                         |
| Туре:            | Vitrified glazed porcelain<br>Random faces over 9m <sup>2</sup>                                                                                                                                               |
| Appearance:      | Moderate variation<br>Elegant stone designs                                                                                                                                                                   |
| Production:      | Pressed and rectified porcelain                                                                                                                                                                               |
| Technical:       | Water Absorption < 0.5%<br>Scratch, Stain, Frost and Chemical Resistant<br>Breaking Strength $\geq$ 1300 N<br>Resistance to staining, classe 1- EN ISO 10545-14                                               |
| Slip Resistance: | Matt Finish:Wet P3 (DIN 51130)Microsurface Finish:Dry P3 (DIN 51130) Wet P4Paver Finish:Wet P5 (DIN 51130)                                                                                                    |