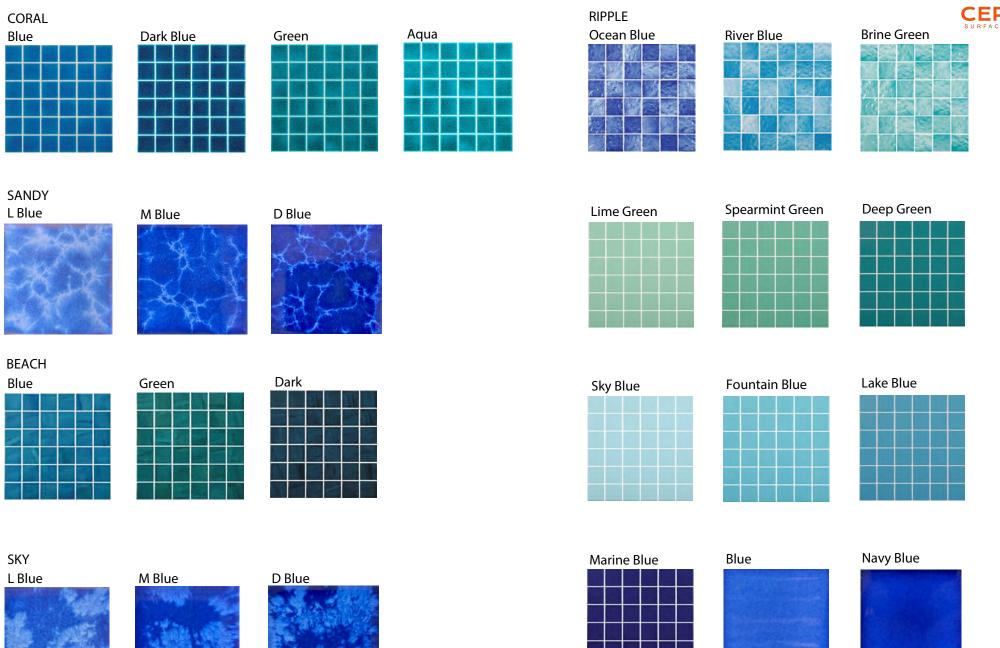

Available in 34 colourways and 3 different size formats.

Applications: Suitable for all swimming pool and wet wall applications, including

spas, saunas, bathrooms, and commercial wet areas.

COSMO

M Blue

D Blue

COSMO -

L Blue, M Blue, D Blue & Blue/Green

**UNIVERSE** -Stormy Night, Blue Sky, Lavender Night & Blue Lagoon

CORAL -Blue, Dark Blue, Green & Aqua

RIPPLE -Ocean Blue, River Blue & Brine Green

SANDY -L Blue, M Blue & D Blue L Blue, M Blue & D Blue SKY -Blue, Green & Dark BFACH -

MORF -Lime Green, Spearmint Green, Deep Green, Sky Blue, Fountain Blue, Lake Blue, Marine Blue, Blue, Navy Blue & Dark Blue

Sizes **COSMO & UNIVERSE** 

73 x 73 x 7mm mosaic on 306 x 306mm sheets

ALL OTHER PROPOSALS

48 x 48 x 6mm mosaic on 306 x 306mm sheets

Finishes: Glossy flat & rippled surfaces

Pressed Glazed Porcelain Mosaic on Mesh Backing Type:

Appearance: Various water colours

Technical: Stain Resistant (Class 5) - food & beverage