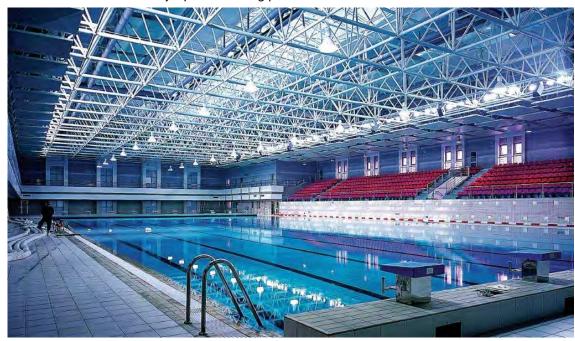

Cosmo M-Blue waterline pool - BHN08164

Bespoke - Brine Green & River Blue 48x48mm blend Pool Tile

CERAMIC SURFACES AUSTRALIA

Stormy Night & Fountain Blue swimming pool

Lake Blue & Marine Blue Olympic swimming pool