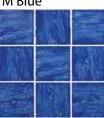

Blue/Green

**UNIVERSE** 

Blue Sky

Lavender Night

Blue Lagoon

Origin:

Colours:

China

COSMO -

L Blue, M Blue, D Blue & Blue/Green

**UNIVERSE** -Stormy Night, Blue Sky, Lavender Night & Blue Lagoon

CORAL -Blue, Dark Blue, Green & Aqua

RIPPLE -Ocean Blue, River Blue & Brine Green

SANDY -L Blue, M Blue & D Blue L Blue, M Blue & D Blue SKY -Blue, Green & Dark BFACH -