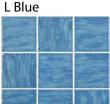

Blue/Green

**UNIVERSE** 

Blue Sky

Lavender Night

Blue Lagoon

Origin:

Colours:

China

COSMO -

L Blue, M Blue, D Blue & Blue/Green

**UNIVERSE** -Stormy Night, Blue Sky, Lavender Night & Blue Lagoon

CORAL -Blue, Dark Blue, Green & Aqua

RIPPLE -Ocean Blue, River Blue & Brine Green

SANDY -L Blue, M Blue & D Blue L Blue, M Blue & D Blue SKY -Blue, Green & Dark BFACH -