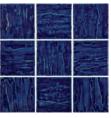

Blue/Green

**UNIVERSE** 

Blue Sky

Lavender Night

Blue Lagoon

Origin:

Colours:

China

COSMO -

L Blue, M Blue, D Blue & Blue/Green

**UNIVERSE** -Stormy Night, Blue Sky, Lavender Night & Blue Lagoon

CORAL -Blue, Dark Blue, Green & Aqua

RIPPLE -Ocean Blue, River Blue & Brine Green

SANDY -L Blue, M Blue & D Blue L Blue, M Blue & D Blue SKY -Blue, Green & Dark BFACH -