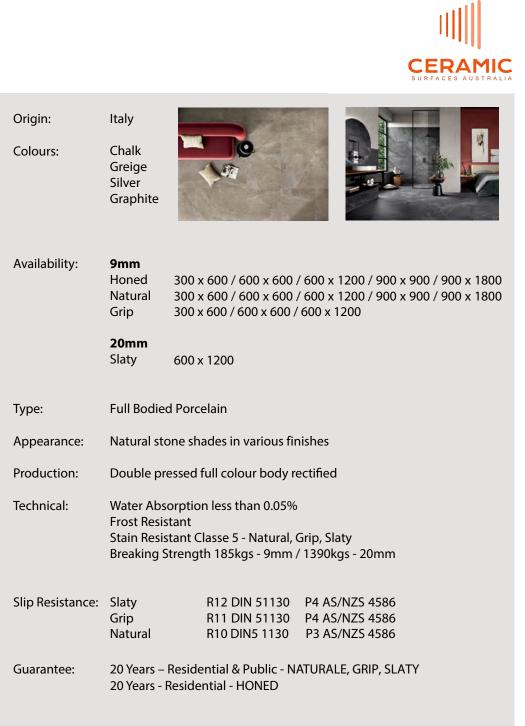

## Advance

- General: Advance combines in a single refined appearance different textures deriving from several natural stones. On the typical texture of slate, sharper marble filigrees and granular inclusions typical of limestones are grafted. The result is a stone-effect porcelain tile collection modelled on contemporary sensibility: a harmony that goes beyond taste and aesthetics, and comes to imagine concrete spaces where you can experience the admirable combination of beauty and quality.
- Applications: Advance is designed to accompany modern life in all of its activities and settings: from public and high-traffic work spaces to prestigious, residential, and luxurious environments - both indoors and out.