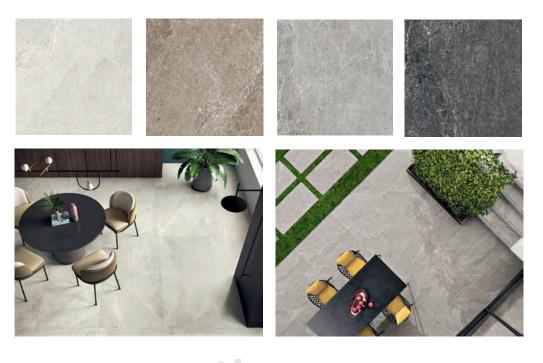

## Advance

- General: Advance combines in a single refined appearance different textures deriving from several natural stones. On the typical texture of slate, sharper marble filigrees and granular inclusions typical of limestones are grafted. The result is a stone-effect porcelain tile collection modelled on contemporary sensibility: a harmony that goes beyond taste and aesthetics, and comes to imagine concrete spaces where you can experience the admirable combination of beauty and quality.
- Applications: Advance is designed to accompany modern life in all of its activities and settings: from public and high-traffic work spaces to prestigious, residential, and luxurious environments - both indoors and out.