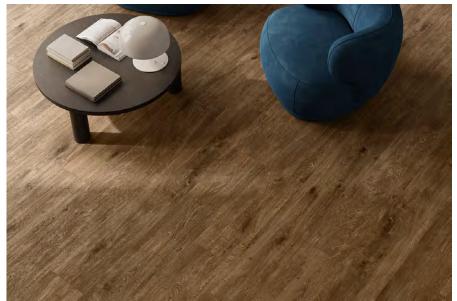

## BOSCO

General: The Bosco collection of rectified porcelain stoneware planks and inlaid decors is a perfect replica of the beautiful German forest oak trees. Rich in warmth and depth of colour, Bosco represents strength and durability - giving any environment a sense of purpose and being.

The Natural surface finish is soft under foot, and perfect for all internal areas, while the Grip surface finish is anti-slip and perfect for wet areas and external landscaping solutions. There is even a 20mm thick paver option that can be used in heavy duty external areas - as a paver or raised flooring solution.

## Bosco - Acero 200x1210 & 300x1210

Bosco - Rovere 265x1800

Bosco\_Rovere Cassettonato

info@csaustralia.com.au www.ceramicsurfacesaustralia.com.au

Bosco - Quecero 300x1210

Bosco - Quecero 265x1800

Bosco - Ebano 265x1800