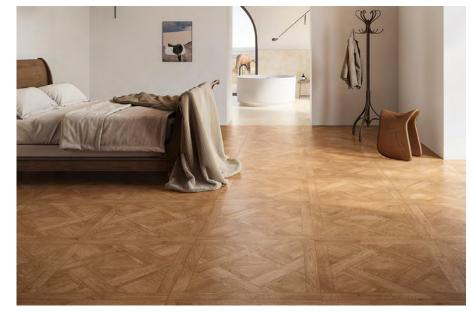

To complete the series there is even a beautiful parquetry decor which replicates inlaid timber in 802x802mm panels.

Applications: All commercial & residential applications for both inside & out. Create various edge detailing and laminations for steps, pool surrounds/coping, as well as custom designs.

Bosco - Acero Cassettonato