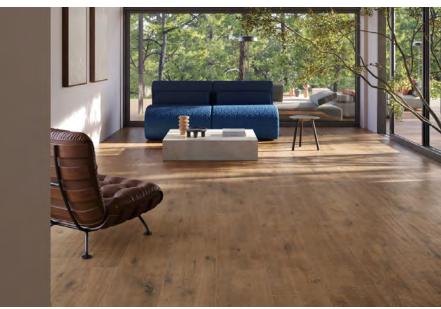

## BOSCO

General: The Bosco collection of rectified porcelain stoneware planks and inlaid decors is a perfect replica of the beautiful German forest oak trees. Rich in warmth and depth of colour, Bosco represents strength and durability - giving any environment a sense of purpose and being.

The Natural surface finish is soft under foot, and perfect for all internal areas, while the Grip surface finish is anti-slip and perfect for wet areas and external landscaping solutions. There is even a 20mm thick paver option that can be used in heavy duty external areas - as a paver or raised flooring solution.

## Bosco - Acero 200x1210 & 300x1210

Bosco - Rovere 265x1800

Bosco\_Rovere Cassettonato

info@csaustralia.com.au www.ceramicsurfacesaustralia.com.au

Bosco - Quecero 300x1210

Bosco - Quecero 265x1800

Bosco - Ebano 265x1800