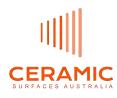

info@csaustralia.com.au www.ceramicsurfacesaustralia.com.au

| Origin:             | Italy                                                                                                                                        |                                                                                                   |
|---------------------|----------------------------------------------------------------------------------------------------------------------------------------------|---------------------------------------------------------------------------------------------------|
| Colours:            | Acero / Rovere / Quercia / Ebano                                                                                                             |                                                                                                   |
| Sizes &<br>Finishes | Natural<br>Natural<br>Natural<br>Grip<br>Grip                                                                                                | 200 x 1210 x 9mm<br>300 x 1210 x 9mm<br>265 x 1800 x 9mm<br>200 x 1210 x 9mm<br>300 x 1208 x 20mm |
| Decor:              | Cassettonato                                                                                                                                 | 802 x 802 x 9mm                                                                                   |
| Туре:               | Glazed Porcelain                                                                                                                             |                                                                                                   |
| Appearance:         | Natural Oak Timber                                                                                                                           |                                                                                                   |
| Production:         | Pressed and rectified porcelain                                                                                                              |                                                                                                   |
| Technical:          | Water porosity - less than 0.05%<br>Stain and chemical resistant<br>Scratch resistant<br>Fire resistant<br>Frost resistant<br>Zero allergens |                                                                                                   |
| Slip Resistance:    | Natural:<br>Grip:                                                                                                                            | R9 (DIN S1130)<br>R11 (DIN S1130)                                                                 |

## Bosco - Acero 200x1210 & 300x1210

Bosco - Rovere 265x1800

Bosco\_Rovere Cassettonato

info@csaustralia.com.au www.ceramicsurfacesaustralia.com.au

Bosco - Quecero 300x1210

Bosco - Quecero 265x1800

Bosco - Ebano 265x1800