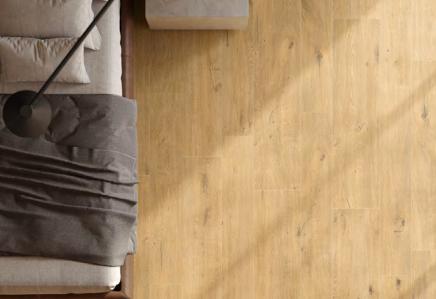

## BOSCO

General: The Bosco collection of rectified porcelain stoneware planks and inlaid decors is a perfect replica of the beautiful German forest oak trees. Rich in warmth and depth of colour, Bosco represents strength and durability - giving any environment a sense of purpose and being.

The Natural surface finish is soft under foot, and perfect for all internal areas, while the Grip surface finish is anti-slip and perfect for wet areas and external landscaping solutions. There is even a 20mm thick paver option that can be used in heavy duty external areas - as a paver or raised flooring solution.

## Bosco - Acero 200x1210 & 300x1210

Bosco - Rovere 265x1800

Bosco\_Rovere Cassettonato

info@csaustralia.com.au www.ceramicsurfacesaustralia.com.au

Bosco - Quecero 300x1210

Bosco - Quecero 265x1800

Bosco - Ebano 265x1800