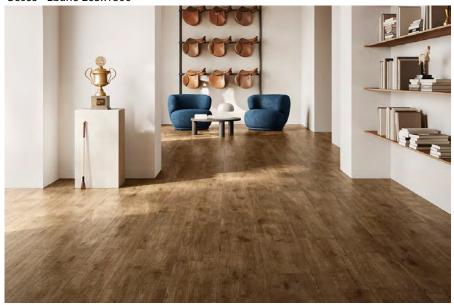

## BOSCO

General: The Bosco collection of rectified porcelain stoneware planks and inlaid decors is a perfect replica of the beautiful German forest oak trees. Rich in warmth and depth of colour, Bosco represents strength and durability - giving any environment a sense of purpose and being.

The Natural surface finish is soft under foot, and perfect for all internal areas, while the Grip surface finish is anti-slip and perfect for wet areas and external landscaping solutions. There is even a 20mm thick paver option that can be used in heavy duty external areas - as a paver or raised flooring solution.

## Bosco - Acero 200x1210 & 300x1210

Bosco - Rovere 265x1800

Bosco\_Rovere Cassettonato

info@csaustralia.com.au www.ceramicsurfacesaustralia.com.au

Bosco - Quecero 300x1210

Bosco - Quecero 265x1800

Bosco - Ebano 265x1800