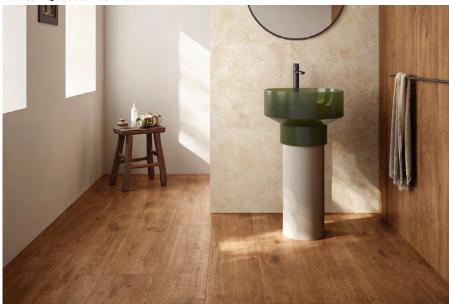

## BOSCO

General: The Bosco collection of rectified porcelain stoneware planks and inlaid decors is a perfect replica of the beautiful German forest oak trees. Rich in warmth and depth of colour, Bosco represents strength and durability - giving any environment a sense of purpose and being.

The Natural surface finish is soft under foot, and perfect for all internal areas, while the Grip surface finish is anti-slip and perfect for wet areas and external landscaping solutions. There is even a 20mm thick paver option that can be used in heavy duty external areas - as a paver or raised flooring solution.

## Bosco - Acero 200x1210 & 300x1210

Bosco - Rovere 265x1800

Bosco\_Rovere Cassettonato

info@csaustralia.com.au www.ceramicsurfacesaustralia.com.au

Bosco - Quecero 300x1210

Bosco - Quecero 265x1800

Bosco - Ebano 265x1800