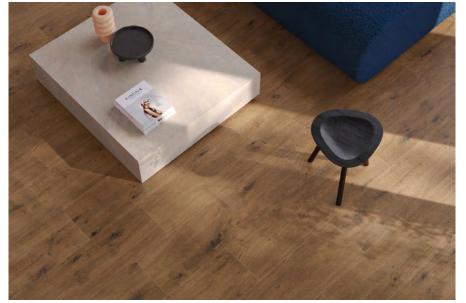

## BOSCO

General: The Bosco collection of rectified porcelain stoneware planks and inlaid decors is a perfect replica of the beautiful German forest oak trees. Rich in warmth and depth of colour, Bosco represents strength and durability - giving any environment a sense of purpose and being.

The Natural surface finish is soft under foot, and perfect for all internal areas, while the Grip surface finish is anti-slip and perfect for wet areas and external landscaping solutions. There is even a 20mm thick paver option that can be used in heavy duty external areas - as a paver or raised flooring solution.

## Bosco - Acero 200x1210 & 300x1210

Bosco - Rovere 265x1800

Bosco\_Rovere Cassettonato

info@csaustralia.com.au www.ceramicsurfacesaustralia.com.au

Bosco - Quecero 300x1210

Bosco - Quecero 265x1800

Bosco - Ebano 265x1800