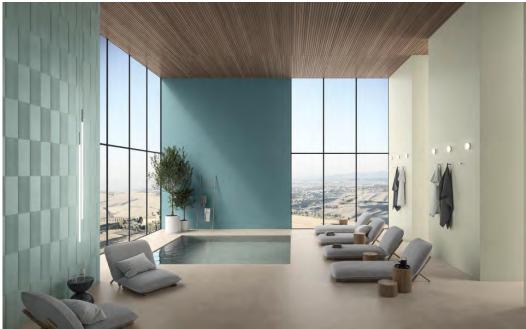

### Teal & Salix walls with Jade - Ruler decor

Boost Colour - Cream & Sun walls with Habitat single mounted vanity