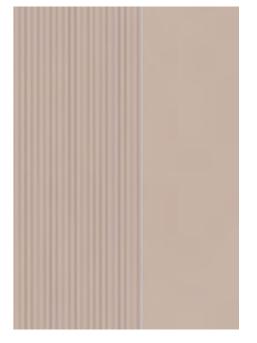

Water porosity – less than 0.10%<br>ZERO Formaldehyde, VOCS and Allergens |               |                                                                                                                               |               |               |                                                                                                                              |               |  |



## Navy & Iris walls with Iris - Pleat wall with Habitat twin mounted vanity



Linen & Mauve walls with Dove - Shade decor with Habitat single mounted vanity



#### Iris - Pleat 500 x 1200 x 8.5mm



#### Dove - Shade decor





#### Mauve wall with Mauve - Ruler decor



Mint wall with Pure - Frog and Jade - 3D Pleat decors with Habitat twin mounted vanities



Mauve - Ruler decor 500x400mm



Pure - Frog decor 500x1200mm





### Teal & Salix walls with Jade - Ruler decor



Boost Colour - Cream & Sun walls with Habitat single mounted vanity



#### Jade - Ruler decor 500x400mm



# Pure - Frog decor 500x1200mm