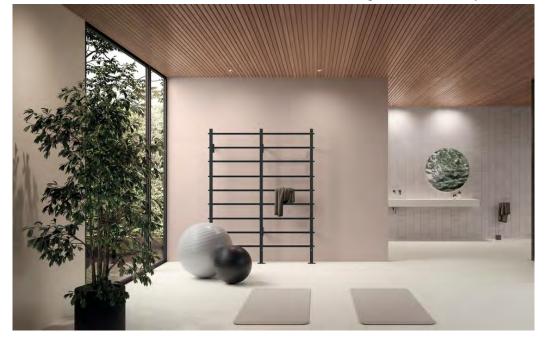

#### Mauve wall with Mauve - Ruler decor

Mint wall with Pure - Frog and Jade - 3D Pleat decors with Habitat twin mounted vanities

Mauve - Ruler decor 500x400mm

Pure - Frog decor 500x1200mm