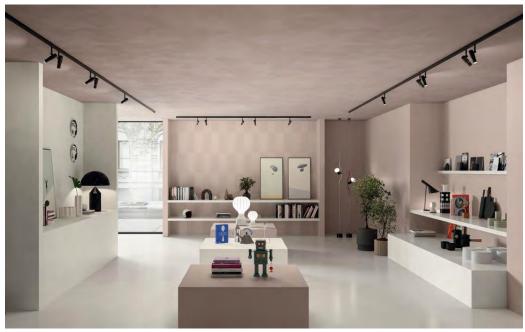

### Teal & Salix walls with Jade - Ruler decor

Boost Colour - Cream & Sun walls with Habitat single mounted vanity