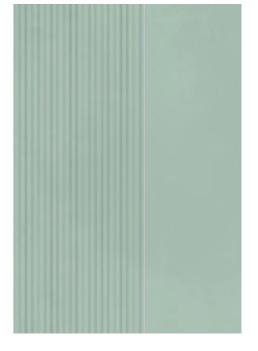

|               |               |                                                                                                                              |               |  |



## Navy & Iris walls with Iris - Pleat wall with Habitat twin mounted vanity



Linen & Mauve walls with Dove - Shade decor with Habitat single mounted vanity



#### Iris - Pleat 500 x 1200 x 8.5mm



#### Dove - Shade decor





#### Mauve wall with Mauve - Ruler decor



Mint wall with Pure - Frog and Jade - 3D Pleat decors with Habitat twin mounted vanities



Mauve - Ruler decor 500x400mm



Pure - Frog decor 500x1200mm





### Teal & Salix walls with Jade - Ruler decor



Boost Colour - Cream & Sun walls with Habitat single mounted vanity



#### Jade - Ruler decor 500x400mm



# Pure - Frog decor 500x1200mm