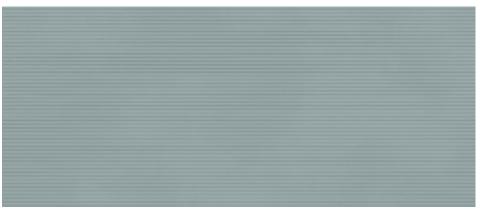

|               |  |
| Technical:            | Fire Resistant<br>Chemical and Acid Resistant<br>Stain Resistant<br>Scratch Resistant Water porosity – less than 0.10%<br>ZERO Formaldehyde, VOCS and Allergens |               |                                                                                                                               |               |               |                                                                                                                              |               |  |



## Navy & Iris walls with Iris - Pleat wall with Habitat twin mounted vanity



Linen & Mauve walls with Dove - Shade decor with Habitat single mounted vanity



#### Iris - Pleat 500 x 1200 x 8.5mm



#### Dove - Shade decor





#### Mauve wall with Mauve - Ruler decor



Mint wall with Pure - Frog and Jade - 3D Pleat decors with Habitat twin mounted vanities



Mauve - Ruler decor 500x400mm



Pure - Frog decor 500x1200mm





### Teal & Salix walls with Jade - Ruler decor



Boost Colour - Cream & Sun walls with Habitat single mounted vanity



#### Jade - Ruler decor 500x400mm



# Pure - Frog decor 500x1200mm