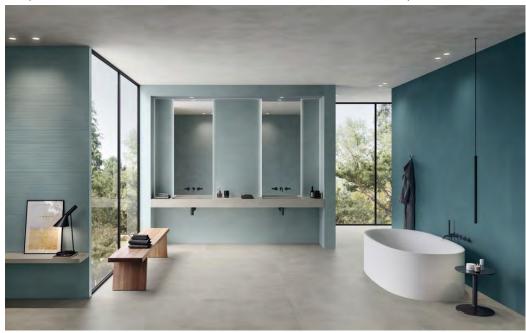

## Navy & Iris walls with Iris - Pleat wall with Habitat twin mounted vanity

Linen & Mauve walls with Dove - Shade decor with Habitat single mounted vanity

#### Iris - Pleat 500 x 1200 x 8.5mm