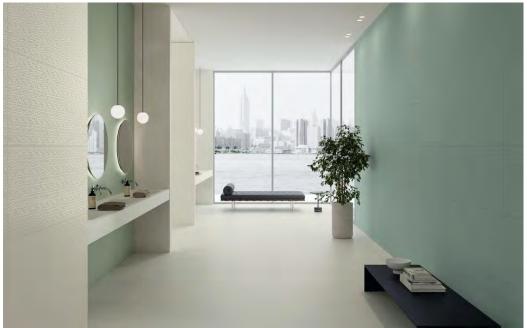

## Navy & Iris walls with Iris - Pleat wall with Habitat twin mounted vanity

Linen & Mauve walls with Dove - Shade decor with Habitat single mounted vanity

#### Mauve wall with Mauve - Ruler decor

Mint wall with Pure - Frog and Jade - 3D Pleat decors with Habitat twin mounted vanities

Mauve - Ruler decor 500x400mm

Pure - Frog decor 500x1200mm