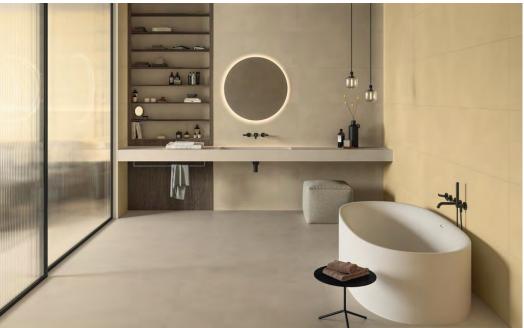

|               |               |                                                                                                                              |               |  |



## Navy & Iris walls with Iris - Pleat wall with Habitat twin mounted vanity



Linen & Mauve walls with Dove - Shade decor with Habitat single mounted vanity



#### Iris - Pleat 500 x 1200 x 8.5mm



#### Dove - Shade decor





#### Mauve wall with Mauve - Ruler decor



Mint wall with Pure - Frog and Jade - 3D Pleat decors with Habitat twin mounted vanities



Mauve - Ruler decor 500x400mm



Pure - Frog decor 500x1200mm





### Teal & Salix walls with Jade - Ruler decor



Boost Colour - Cream & Sun walls with Habitat single mounted vanity



#### Jade - Ruler decor 500x400mm



# Pure - Frog decor 500x1200mm