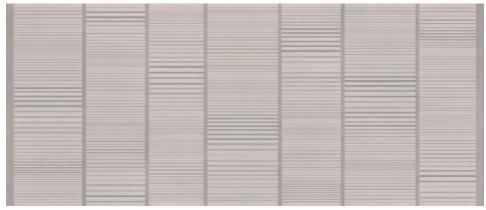

|               |  |
| Technical:            | Fire Resistant<br>Chemical and Acid Resistant<br>Stain Resistant<br>Scratch Resistant Water porosity – less than 0.10%<br>ZERO Formaldehyde, VOCS and Allergens |               |                                                                                                                               |               |               |                                                                                                                              |               |  |



## Navy & Iris walls with Iris - Pleat wall with Habitat twin mounted vanity



Linen & Mauve walls with Dove - Shade decor with Habitat single mounted vanity



#### Iris - Pleat 500 x 1200 x 8.5mm



#### Dove - Shade decor





#### Mauve wall with Mauve - Ruler decor



Mint wall with Pure - Frog and Jade - 3D Pleat decors with Habitat twin mounted vanities



Mauve - Ruler decor 500x400mm



Pure - Frog decor 500x1200mm





### Teal & Salix walls with Jade - Ruler decor



Boost Colour - Cream & Sun walls with Habitat single mounted vanity



#### Jade - Ruler decor 500x400mm



# Pure - Frog decor 500x1200mm