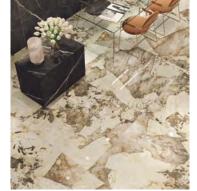

## GALA by Marvel

General: Inspired by five natural stones with artistic beauty, Gala is a

collection of exclusive surfaces with a strong personality and distinctive colours. These reproductions of original marbles, granites and quartzites from an array of countries are stunning in their detail and graphic depth - all while being produced in

Origin: Italy

Availability: POLISHED

1200 x 2780 x 6mm 1200 x 1200 x 9mm 600 x 1200 x 9mm

Type: Technical Porcelain Stoneware

Appearance: Authentic Luxury Stones

Production: Pressed & Rectified porcelain

Technical: Fire and Frost Resistant