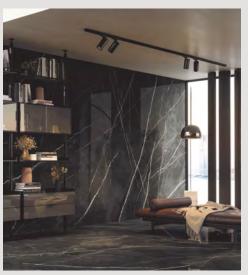

Chemical and Stain Resistant
Water porosity – less than 0.05%

Scratch resistant

HABITAT Furnishings in 1620 x 3240 x 12mm POLISHED & SILK - Crystal White - Desert Soul POLISHED ONLY

- Exotic Green

Calacatta Black