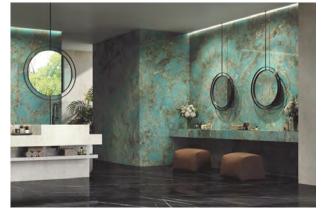

Chemical and Stain Resistant
Water porosity – less than 0.05%

Scratch resistant

HABITAT Furnishings in 1620 x 3240 x 12mm POLISHED & SILK - Crystal White - Desert Soul POLISHED ONLY

- Exotic Green

Calacatta Black

Exotic Green