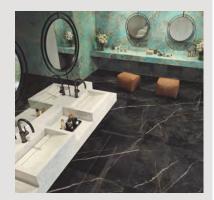

Chemical and Stain Resistant
Water porosity – less than 0.05%

Scratch resistant

HABITAT Furnishings in 1620 x 3240 x 12mm POLISHED & SILK - Crystal White - Desert Soul POLISHED ONLY

- Exotic Green

Calacatta Black