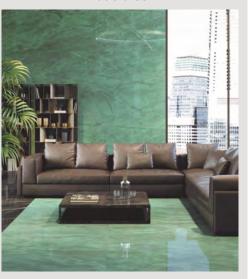

Chemical and Stain Resistant
Water porosity – less than 0.05%

Scratch resistant

HABITAT Furnishings in 1620 x 3240 x 12mm POLISHED & SILK - Crystal White - Desert Soul POLISHED ONLY

- Exotic Green

Calacatta Black