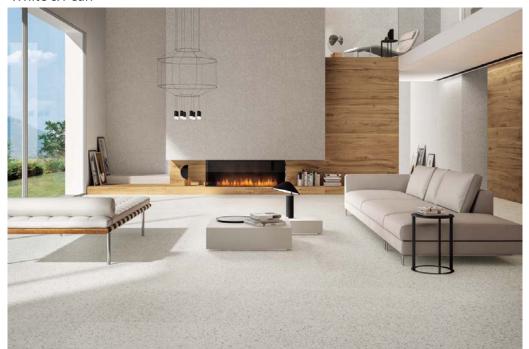

## Gems - Terrazzo

General: This artistic impression of a timeless classic meets all the modern

design applications in in both appearance, texture and durability. Produced from hard wearing porcelain stoneware, these Terrazzo proposals are suitable for both floors & walls in both residential & commercial projects. Using the latest in manufacturing technologies, this series guarantees no staining, scratching or fading, and is virtually maintenance free (unlike traditional

terrazzo).

Applications: Suitable for all floor & wall applications, including kitchens, bathrooms,

living areas, covered patios & balconies, foyers, food courts and heavy

commercial traffic areas.

White

Pearl

Black

Cream

Grey

Suppliers of the finest porcelainstoneware

info@csaustralia.com.au www.ceramicsurfacesaustralia.com.au Origin:

Colours: White

Cream Pearl Grey Black

Italy