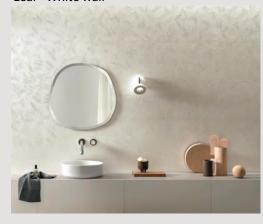

Production: Pressed & Rectified - Ceramic Wall

Technical: Fire Resistant

> **Chemical and Stain Resistant** Water porosity – less than 0.10%

Scratch Resistant

Wittle

Field

Leaf

Squares

Sign

Chisel - Pearl walls

Squares - Pearl walls

Leaf - White walls

Sign - White wall