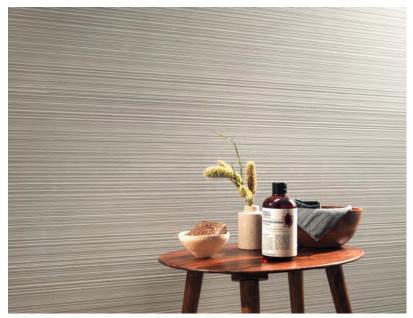

Production: Pressed & Rectified - Ceramic Wall

Technical: Fire Resistant

> **Chemical and Stain Resistant** Water porosity – less than 0.10%

Scratch Resistant

Wittle

Field

Leaf

Squares