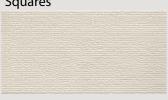

Production: Pressed & Rectified - Ceramic Wall

Technical: Fire Resistant

> **Chemical and Stain Resistant** Water porosity – less than 0.10%

Scratch Resistant

Wittle

Field

Leaf

Squares

Sign

Chisel - Pearl walls

Squares - Pearl walls

Leaf - White walls

Sign - White wall