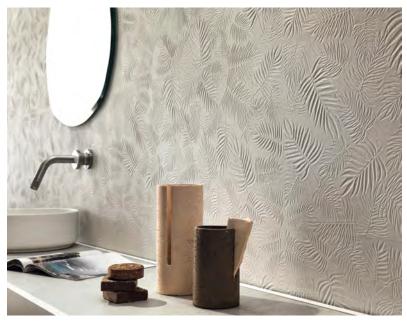

Production: Pressed & Rectified - Ceramic Wall

Technical: Fire Resistant

> **Chemical and Stain Resistant** Water porosity – less than 0.10%

Scratch Resistant

Wittle

Field

Leaf

Squares

Sign

Chisel - Pearl walls

Squares - Pearl walls

Leaf - White walls

Sign - White wall