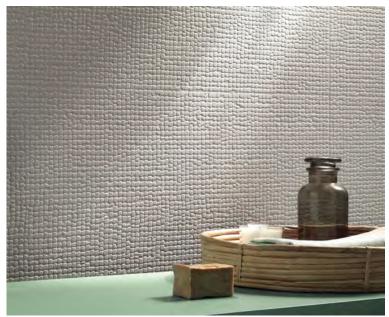

Production: Pressed & Rectified - Ceramic Wall

Technical: Fire Resistant

> **Chemical and Stain Resistant** Water porosity – less than 0.10%

Scratch Resistant

Wittle

Field

Leaf

Squares

Sign

Chisel - Pearl walls

Squares - Pearl walls

Leaf - White walls

Sign - White wall