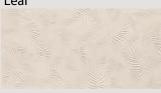

Production: Pressed & Rectified - Ceramic Wall

Technical: Fire Resistant

> **Chemical and Stain Resistant** Water porosity – less than 0.10%

Scratch Resistant

Wittle

Field

Leaf

Squares

Sign

Chisel - Pearl walls

Squares - Pearl walls

Leaf - White walls

Sign - White wall