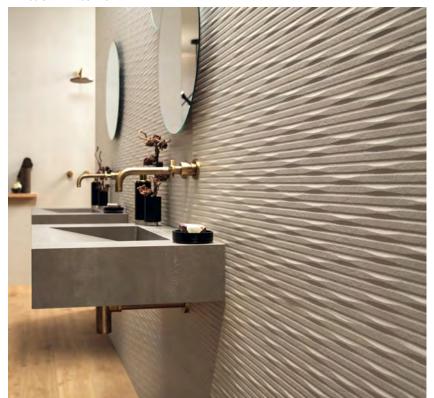

## 3D WALL - CARVE

General:

3D Wall Carve is a range of elegant wall tiles is 6 different surface reliefs as the name suggests. Produced in 3 light & warm pastel colours, creating a subtle play of light that adapt to any elegant bathroom setting.

Interior design is certainly elevated with the introduction of these 400x800mm 3D proposals. Simple, delicate and detailed - creating beautiful resilient wall surfaces.

## Wittle - White wall

info@csaustralia.com.au www.ceramicsurfacesaustralia.com.au Origin: Italy

Colours: White

Ivory Pearl

Size: 400 x 800 x 8.5mm

Ceramic with pressed surface Type:

Appearance: **Carved Soft Matt** 

Production: Pressed & Rectified - Ceramic Wall

Technical: Fire Resistant

> **Chemical and Stain Resistant** Water porosity – less than 0.10%

Scratch Resistant

Wittle

Field

Leaf

Squares