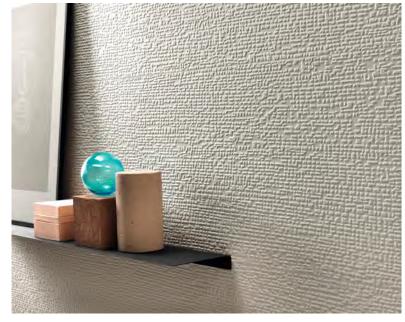

## 3D WALL - CARVE

General:

3D Wall Carve is a range of elegant wall tiles is 6 different surface reliefs as the name suggests. Produced in 3 light & warm pastel colours, creating a subtle play of light that adapt to any elegant bathroom setting.

Interior design is certainly elevated with the introduction of these 400x800mm 3D proposals. Simple, delicate and detailed - creating beautiful resilient wall surfaces.

## Wittle - White wall

info@csaustralia.com.au www.ceramicsurfacesaustralia.com.au Origin: Italy

Colours: White

Ivory Pearl

Size: 400 x 800 x 8.5mm

Ceramic with pressed surface Type:

Appearance: **Carved Soft Matt** 

Production: Pressed & Rectified - Ceramic Wall

Technical: Fire Resistant

> **Chemical and Stain Resistant** Water porosity – less than 0.10%

Scratch Resistant

Wittle

Field

Leaf

Squares