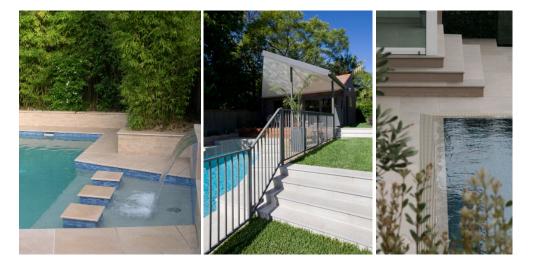

## Pool Coping & Step Detailing

- General: Using all **Ceramic Surfaces Australia** full body porcelain stoneware tiles, various laminations and edge details can be created to achieve seamless profiles and beautiful finishes.
- Applications: Commercial & Residential in and outdoor tiles can be detailed, including pedestrian ramps & steptreads, staircase finishes, balcony edges and pool coping.
- Note:All Bullnoses can also have Step Tread grooves as requested.Visual Contrast lamination can be acheived.Contact your Rocks On representative to discuss options available.