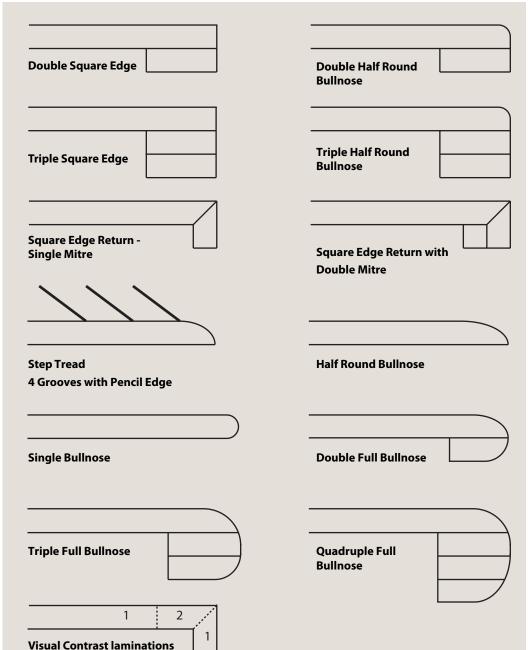

## Pool Coping & Step Detailing

- General: Using all **Ceramic Surfaces Australia** full body porcelain stoneware tiles, various laminations and edge details can be created to achieve seamless profiles and beautiful finishes.
- Applications: Commercial & Residential in and outdoor tiles can be detailed, including pedestrian ramps & steptreads, staircase finishes, balcony edges and pool coping.
- Note:All Bullnoses can also have Step Tread grooves as requested.Visual Contrast lamination can be acheived.Contact your Rocks On representative to discuss options available.